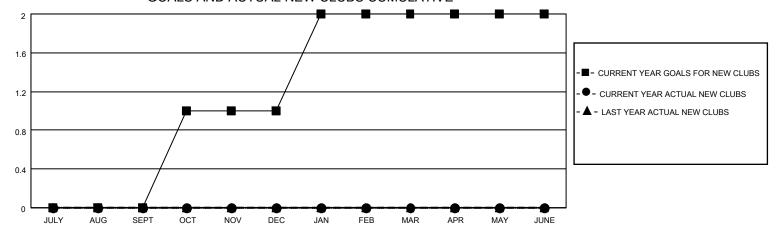

## GOALS AND ACTUAL NEW CLUBS CUMULATIVE

## MONTHLY MEMBERSHIP PROGRESS REPORT

LOCATION IOWA District 9 NC Results as of: 7/31/2020

| Clubs         |               |             |               | Members               |                        |                         |                                                    |  |
|---------------|---------------|-------------|---------------|-----------------------|------------------------|-------------------------|----------------------------------------------------|--|
|               | RESULTS FOR   | R 2020-2021 |               | RESULTS FOR 2020-2021 |                        |                         |                                                    |  |
| QUARTER       | NEW CLUB GOAL | NEW CLUBS   | DROPPED CLUBS | QUARTER MEM           | BER GROWTH NET<br>GOAL | MEMBER GROWTH<br>ACTUAL | DROPPED<br>MEMBERS ACTUAL<br>(including transfers) |  |
| JULY/AUG/SEPT | 0             | 0           | 0             | JULY/AUG/SEPT         | 5                      | 2                       | 8                                                  |  |
| OCT/NOV/DEC   | 1             | 0           | 0             | OCT/NOV/DEC           | 10                     | 0                       | 0                                                  |  |
| JAN/FEB/MAR   | 1             | 0           | 0             | JAN/FEB/MAR           | 25                     | 0                       | 0                                                  |  |
| APR/MAY/JUNE  | 0             | 0           | 0             | APR/MAY/JUNE          | 5                      | 0                       | 0                                                  |  |