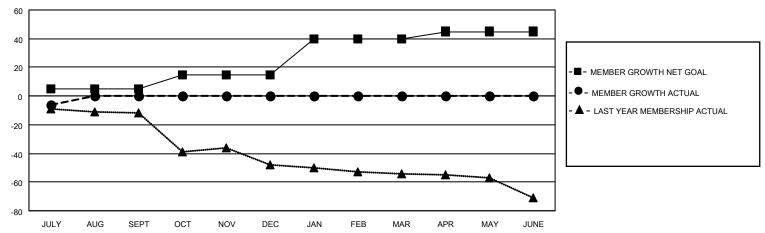

## GOALS AND ACTUAL MEMBERS CUMULATIVE

| DROPPED CLUBS: 0 |   | 2 CLUBS OF 39 ADDED 1 OR MORE<br>NEW MEMBERS | GENDER DISTRIBUTION  MALE 717 (76.68%) |               |     |
|------------------|---|----------------------------------------------|----------------------------------------|---------------|-----|
| DROPPED MEMBERS  |   |                                              | FEMALE                                 | 218 (23.32%)  |     |
| DECEASED         | 1 | CLICK HERE FOR CUMULATIVE                    | TOTAL FAMILY UNIT MEMBERS              |               | 138 |
| CLUB CANCELLED   | 0 | MEMBERSHIP DATA                              | EANULY MEMBER                          | O DAVING HALF | 69  |
| OTHER            | 7 |                                              | FAMILY MEMBERS PAYING HALF  DUES       |               | 09  |
| TOTAL            | 8 |                                              |                                        |               |     |

## MONTHLY MEMBERSHIP PROGRESS REPORT

LOCATION IOWA District 9 NC Results as of: 7/31/2020

| Clubs         |               |             |               | Members               |                        |                         |                                                    |  |
|---------------|---------------|-------------|---------------|-----------------------|------------------------|-------------------------|----------------------------------------------------|--|
|               | RESULTS FOR   | R 2020-2021 |               | RESULTS FOR 2020-2021 |                        |                         |                                                    |  |
| QUARTER       | NEW CLUB GOAL | NEW CLUBS   | DROPPED CLUBS | QUARTER MEM           | BER GROWTH NET<br>GOAL | MEMBER GROWTH<br>ACTUAL | DROPPED<br>MEMBERS ACTUAL<br>(including transfers) |  |
| JULY/AUG/SEPT | 0             | 0           | 0             | JULY/AUG/SEPT         | 5                      | 2                       | 8                                                  |  |
| OCT/NOV/DEC   | 1             | 0           | 0             | OCT/NOV/DEC           | 10                     | 0                       | 0                                                  |  |
| JAN/FEB/MAR   | 1             | 0           | 0             | JAN/FEB/MAR           | 25                     | 0                       | 0                                                  |  |
| APR/MAY/JUNE  | 0             | 0           | 0             | APR/MAY/JUNE          | 5                      | 0                       | 0                                                  |  |